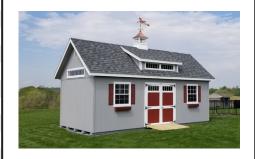

## Sheds

| Mini Barns 1       |
|--------------------|
| A-Frames 1         |
| Quakers 1          |
| Classic A-Frames 1 |
| Dutch Barns 2      |
| High Wall Barns 2  |
| Victorian 2        |
| Elite 3            |