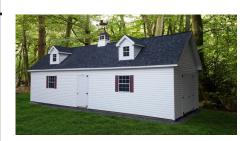

## Sheds

| Mini Barns 1       |
|--------------------|
| A-Frames 1         |
| Quakers 1          |
| Classic A-Frames 1 |
| Dutch Barns 2      |
| High Wall Barns 2  |
| Victorian 2        |
| Elite 3            |