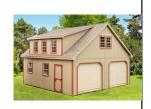

## Garages

|             | High Wall Single 4 |
|-------------|--------------------|
|             | A-Frame Single 4   |
|             | Double Wide 4      |
|             | Elite 4            |
|             | 2 Story Single 5   |
|             | 2-Story Double 5   |
| Options & A | ccessories6        |